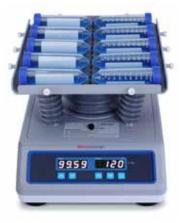

• Maximum load: 9.8kg (22 lbs.)

Digital Waving Rotator shown with Thermo Scientific™ Nunc™ Test Tubes on a Thermo Scientific Rubber Mat. Nunc Test Tubes sold separately.

| Includes Dimpled Rubber Mat (88882102), Rubber Strips (88882103, 6/Pack).         |
|-----------------------------------------------------------------------------------|
| Use optional Rubber Mat (88882101) for plates, dishes, culture bottles, and bags. |
| Warranty: 2 years   Certifications: CE                                            |
|                                                                                   |