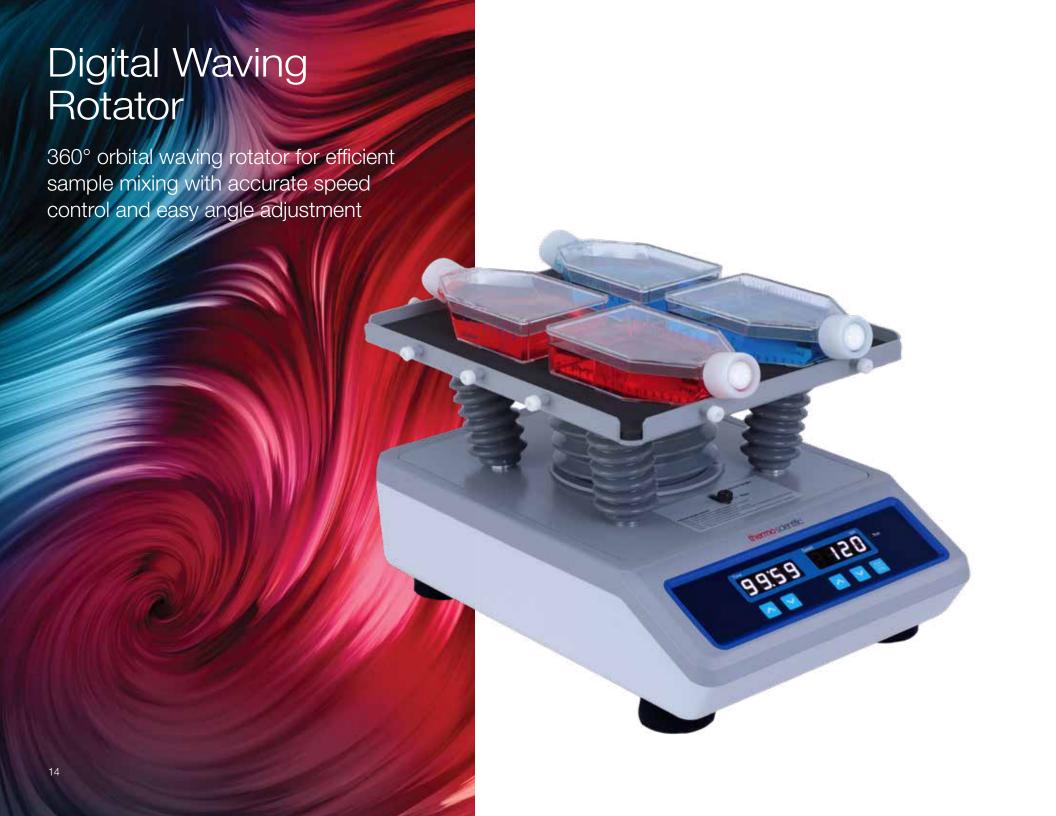

The Thermo Scientific<sup>™</sup> Digital Waving Rotator is designed for ELISA, protein synthesis, gel staining and de-staining gels, antibody staining, and other time-sensitive applications.

## **Key Features**

• Digital speed and time displays

• Adjustable angle: 1° to 12°

• Speed range: 5 to 120rpm

Speed control:- ≤30rpm: ±1rpm

- >30rpm: ±1rpm

• Timer range: up to 99 hr. 59 min

• Capacity: 6 x 96-well plates