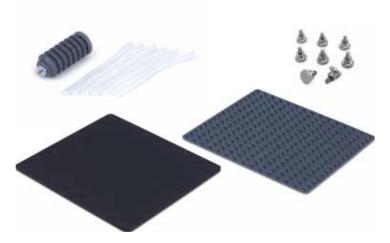

## **Accessories**

| Product and Description                            | Quantity | Catalog Number |
|----------------------------------------------------|----------|----------------|
| Rubber Mat, 32.2 x 28.2cm (12.7 x 11.1 in)         | Each     | 88882101       |
| Dimpled Rubber Mat, 32.2 x 28.2cm (12.7 x 11.1 in) | Each     | 88882102       |
| Rubber Strips                                      | 6/pack   | 88882103       |
| Replacement Rubber Tube                            | Each     | 88882128       |
| Screw for Rubber Strips                            | 8/Pack   | 88882129       |
| Power Adapter, US plug (125VAC, 10A)               | Each     | 88870126       |
| Power Adapter, AUS/CHN plug (250VAC, 10A)          | Each     | 88870127       |
| Power Adapter, EU plug (250VAC, 16A)               | Each     | 88870128       |
| Power Adapter, UK plug (250VAC, 13A)               | Each     | 88870129       |

Waving Rotator accessories shown include: Replacement Rubber Tube and Rubber Strips (upper left), Screw for Rubber Strips (upper right), Rubber Mat and Dimpled Rubber Mat (lower left and right).