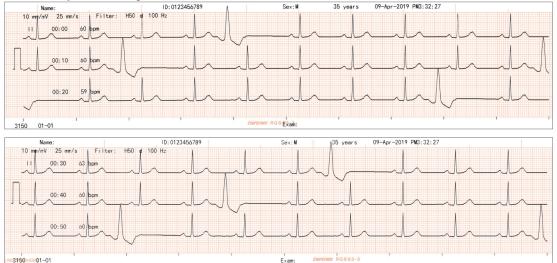

* battery operation enables the quality examination anywhere. \*180 minutes or more under a specific condition





## ach

### Quality accessibility

Cardiofax C ECG-3150 supports various type of data output. Data is output via wired LAN or built-in wireless LAN module. DICOM communication realizes integration with PACS and RIS easily.

"Web Server" function provides a simple and unique solution for data management.

Data saved in Cardiofax C can be accessed, reviewed and extracted as a PDF file via web browser\*. Flexible data management system can be realized even without dedicated system, software or gateway.

\*Compatible web browser and environment are required. For details, contact your NIHON KOHDEN representative.





### **Recording Examples**



#### 1 channel rhythm recording



#### Options

- Cart, KD-105D/E
- Patient cable hanger, KH-100D
- USB flash disk, DTSE9G2/16GB or equivalent
- Wireless LAN module, QI-330D
- Battery pack, SB-301DC



This brochure may be revised or replaced by Nihon Kohden at any time without notice.

### **MIHON KOHDEN**

NIHON KOHDEN CORPORATION 1-31-4 Nishiochiai, Shinjuku-ku, Tokyo 161-8560, Japan Phone +81 3-5996-8041 https://www.nihonkohden.com/