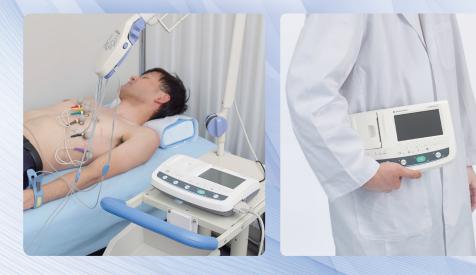

### Quality examination anywhere

The light weight body, just 1.1 kg and the compact size, guarantees stress-free mobility. Long time\* battery operation enables the quality examination anywhere. \*180 minutes or more under a specific condition