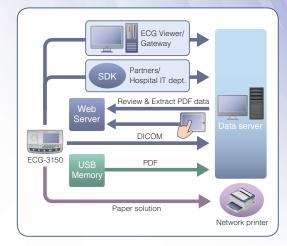

### Quality accessibility

Cardiofax C ECG-3150 supports various type of data output. Data is output via wired LAN or built-in wireless LAN module. DICOM communication realizes integration with PACS and RIS easily.

"Web Server" function provides a simple and unique solution for data management.

Data saved in Cardiofax C can be accessed, reviewed and extracted as a PDF file via web browser\*. Flexible data management system can be realized even without dedicated system, software or gateway.