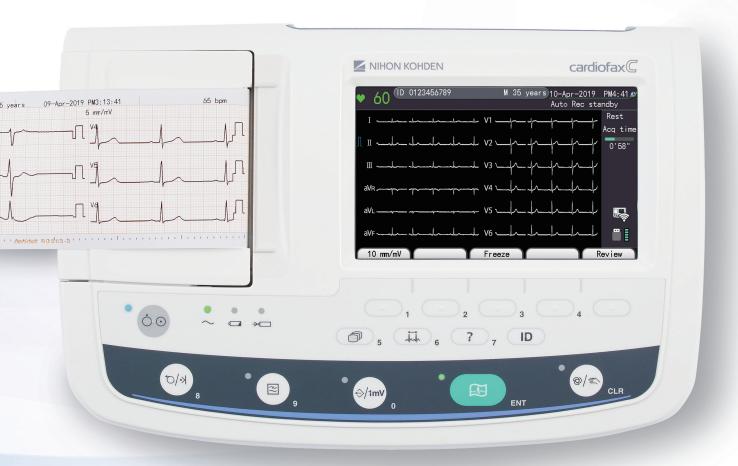

#### **Identifying arrhythmia**

5-inch color TFT display realizes clear 12-lead waveform monitoring and reduces the chance to redo the test.

The most recent 3 minutes of all lead ECG waveform can be stored in the internal memory. The large capacity memory ensures that necessary information not to be lost, and also helps to identify sudden arrhythmia.

### Quality examination anywhere

The light weight body, just 1.1 kg and the compact size, guarantees stress-free mobility. Long time\* battery operation enables the quality examination anywhere. \*180 minutes or more under a specific condition