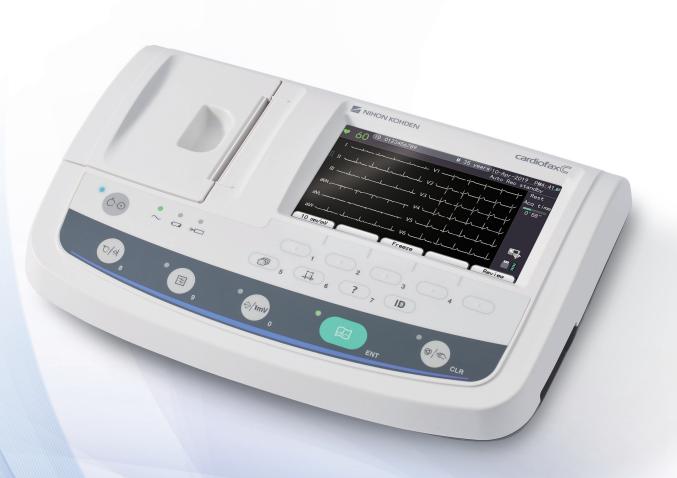

#### **Identifying arrhythmia**

5-inch color TFT display realizes clear 12-lead waveform monitoring and reduces the chance to redo the test.

The most recent 3 minutes of all lead ECG waveform can be stored in the internal memory. The large capacity memory ensures that necessary information not to be lost, and also helps to identify sudden arrhythmia.

### Quality examination anywhere

The light weight body, just 1.1 kg and the compact size, guarantees stress-free mobility. Long time\* battery operation enables the quality examination anywhere. \*180 minutes or more under a specific condition