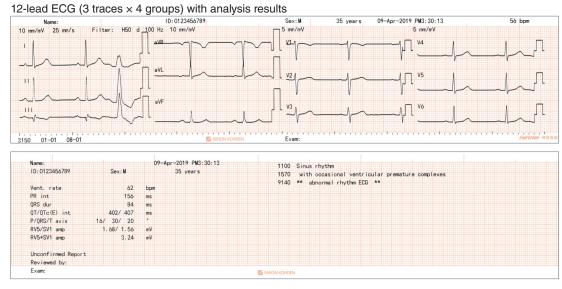

#### Accurate

Nihon Kohden's advanced filtering technology eliminates noise with less waveform distortion. ECAPS 12C ECG analysis program provides more than 200 findings with detailed analysis. Accurate data supports faster diagnosis.

### **Recording Examples**