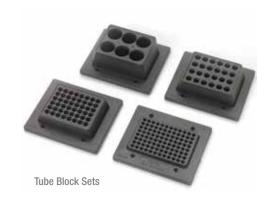

| Accessories for<br>Digital Shaking Drybath | Max.<br>Mountable Tubes | Cat. No. |
|--------------------------------------------|-------------------------|----------|
| 0.2ml Microplate Block Set with Cover*     | 96                      | 88880125 |
| 0.5ml Tube Block Set with Cover*           | 48                      | 88880126 |
| 1.5/2.0ml Tube Block Set with Cover*       | 24                      | 88880127 |
| 50ml Tube Block Set with Cover*            | 6                       | 88880128 |
| 15ml Tube Block Set with Cover*            | 15                      | 88880151 |
| 12mm dia Tube Block Set with Cover*        | 24                      | 88880152 |
| 13mm Tube Block Set with Cover*            | 24                      | 88880153 |

\*Cover is a plastic piece that simply sits on top of the aluminum block to protect user from burns and hold block in place; it's not a lid to cover tubes.