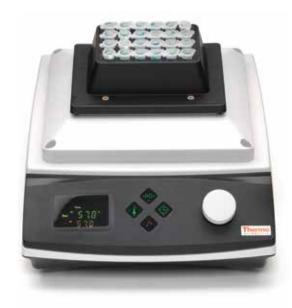

## Thermo Scientific Digital Heating Shaking Drybath

## Increase lab versatility with the Digital Shaking Drybath, which can be used as a drybath, shaker, or both

## **Features**

- PID control ensures consistent shaking results and precise temperature control
- · Speed range from 150 to 1500rpm (block dependent)
- Programmable:
  - > 10 programs, up to 10 steps per program
  - > Interval shaking function allows shaking and non-shaking in same program
- Two types of timing modes
- > Start only after temperature reaches desired set point
- > Start immediately after the timer is set
- · Low-profile design
- Easily changed blocks in multiple sizes allow for maximum flexibility in vessel choice

## **Common Applications**

- DNA extractions
- Enzymatic reactions

Required Accessory: must purchase a block with this unit

| Cat. No.             | 88880027*                                                                               | 88880028*     |  |
|----------------------|-----------------------------------------------------------------------------------------|---------------|--|
| Plug configurations  | ₽.                                                                                      |               |  |
| Control              | Feedback Control PID                                                                    |               |  |
| Display              | Digital                                                                                 |               |  |
| Temperature          | Range (°C / °F): Amb +5 to 100 / 41 to 212 Fluctuation at 80°C (°C / °F): $0.5$ / $0.9$ |               |  |
| Speed Range rpm*     | #88880125: 96 well block 150 - 1500rpm                                                  |               |  |
|                      | #88880126: 0.5ml Tube Block 150 - 1000rpm                                               |               |  |
|                      | #88880127: 1.5 and 2ml Tube Block 150 - 1000rpm                                         |               |  |
|                      | #88880128: 50ml Tube Block 150 - 800rpm                                                 |               |  |
|                      | #88880151: 15ml Tube Block 150 - 900rpm                                                 |               |  |
|                      | #88880152: ø12 Tube Block 150 - 850rpm                                                  |               |  |
|                      | #88880153: ø13 Tube Block 150 - 850rpm                                                  |               |  |
| Orbit Size Diameter  | 2mm / 0.8in                                                                             |               |  |
| Dimensions W x D x H | 276 x 334 x 170mm / 10.9 x 13.1 x 6.7in                                                 |               |  |
| Weight               | 8.3kg / 18.3lbs                                                                         |               |  |
| Power                | 120V, 60Hz                                                                              | 230V, 50/60Hz |  |
| Certification        | CE                                                                                      |               |  |
| Warranty             | 2 years                                                                                 |               |  |