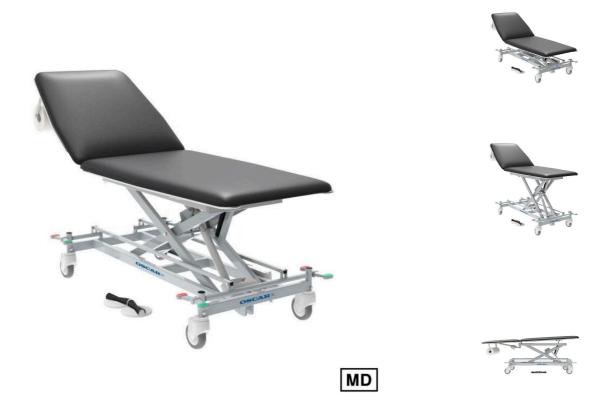

## **UNDERSÖKNINGSBRITS PREMIUM, ELEKTRISK**

Artikelnummer: 4-915

Vi erbjuder marknadens bredaste sortiment av undersökningsbritsar. Från enklare standardbritsar till modeller med elektrisk reglering av höjd och rygg, alla paketerade för att göra det enkelt att välja rätt brits för just ditt behov. Dessutom har vi utvecklat specialbritsar, bland annat för ultraljudsundersökning av hjärtat. Höjdjusteringen på alla våra britsar sker alltid rakt upp och rakt ner, vilket gör att de med fördel kan placeras mot en vägg. Våra hjul är av högsta kvalitet och gör att britsarna rullar lätt och blir enkla att manövrera. Välj mellan ett stort urval av klädselfärger.

### ELEKTRISK PREMIUMBRITS MED EXTRA LÅG HÖJD

Vår storsäljare som med sin extra låga höjd, centrallåsta hjul, elektrisk rygg och skyddslist som standard har allt du behöver för en smidig användning. Stabiliteten bidrar till en säker och trygg undersökning, oavsett hur patienten ligger eller sitter på britsen.

Den elektriska höjdregleringen sker rakt upp och rakt ner, vilket gör att britsen med fördel kan placeras mot en vägg. Höjden är väl tilltagen både i lägsta och högsta läget. Det innebär enklare i- och urstigning för patienten, samtidigt som du alltid får en bra arbetsställning. Även ryggen justeras elektriskt vilket gör att du alltid har händerna fria.

Undersökningsbrits Premium är utrustad med centrallåsta hjul. Med Oscar centrallåstning får du tre olika lägen; alla hjul bromsade, alla hjul frigjorda eller 2 st frigjorda och 2 st riktningsspärrade. Centrallåsta hjul är att föredra om britsen ska flyttas mycket och underlättar också vid byte av pappersrulle, om bristen står mot en vägg.

Britsen är lätt att fälla till chockläge och har en kroppsformad design. Välj mellan 14 olika klädselfärger.

Andningshål och sidogrindar finns som tillval.

# EGENSKAPER Elektrisk höj-/sänkbar Extra låg höjd Elektrisk justerbar rygg Centrallåsta hjul Skyddslist Gasfjäderreglerat chockläge Pappershållare Stabil i alla lägen

Brett urval av klädselfärger

| SPECIFIKATION |            |
|---------------|------------|
| Patientvikt   | 200 kg     |
| Längd         | 2000 mm    |
| Bredd         | 700 mm     |
| Höjd          | 450-950 mm |
| Chockläge     | 11°        |
| Vikt          | 72 kg      |
|               |            |