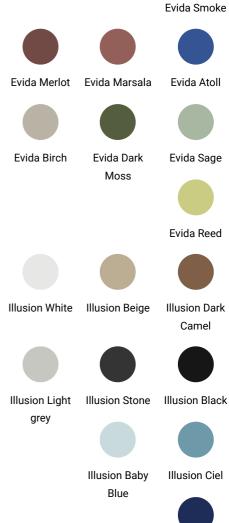

Britsen är lätt att fälla till chockläge och har en kroppsformad design. Välj mellan 14 olika klädselfärger.

Andningshål och sidogrindar finns som tillval.

# Evida Cream Evida Concrete Evida Stone Blue Evida Royal Evida Anthracite

## Beställ gärna kostnadsfria färgprover