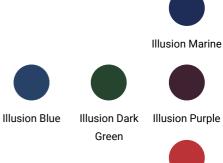

Britsen är lätt att fälla till chockläge och har en kroppsformad design. Välj mellan 14 olika klädselfärger.

Andningshål och sidogrindar finns som tillval.

## Illusion

Bordeaux

## Beställ gärna kostnadsfria färgprover