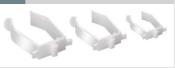

## **Plastic Clips**

Used with MX-RL-E/MX-RD-E Disk/Rotisserie accessory, for  $50 \mathrm{mL},\,15 \mathrm{mL}$  and  $1.5 \mathrm{mL}$ 

| Specifications                               | MX-RL-E           |
|----------------------------------------------|-------------------|
| Motor type                                   | DC motor          |
| Speed range                                  | 0-80rpm           |
| Speed display                                | Scale             |
| Operation mode                               | Continuous        |
| Voltage,Frequency                            | 100-240V, 50/60Hz |
| Power                                        | 20W               |
| Dimension [D×W×H]                            | 150X530X190mm     |
| Permissible ambient temperature and humidity | 5-40℃,80%RH       |
| Protection class                             | IP21              |