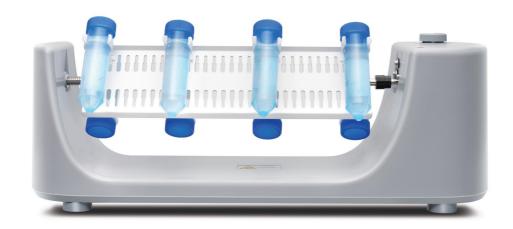

## MX-RL-E Economical Rotator

## **Features**

- · Provides gentle but effective rolling
- Adjustable speed range from 0 to 80 rpm

## **Applications**

Rotisserie Horizontal Tube Rotator provides slow to vigorous mixing of your biological samples and solutions with advanced features you expect.

Used in a variety of applications including immune precipitations, prevention of blood coagulation, latex diagnostic tests etc. Not recommended for extended use in incubators or cold rooms.