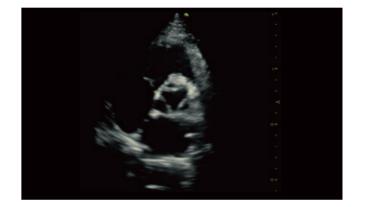

# » Back ICON

just one click to get to the top of the page directly

# » Fast Setting Area

click the right corner of the title bar, you can do normal setting immediately

## » Simple UI

go to the preset directly without reiterative page turning

### » Magic Drag and Drop

you can adjust the sequence of the preset directly by Magic Drag and Drop operation according to your habit

# **Versatile Clinical Tools**



# **High Efficient Connectivity**

WiFi



Bluetooth



Email etc





#### **Onboard Scan Coach**

Innovative scan plane reference tool that displays reference images,animations and schematics during live scanning



# **Share and Further Study**

Join in VINNO's Flyinsono group to share your insights or continue to study in doctor's community.

# **High Image Quality**





















## **A2-5C**

Application: abdomen ob/gyn urology



#### A4-12L

Applications: vascular, small parts, msk, nerve



#### A1-4P

Application: cardiac abdomen



#### A4-9E

Applications: ob/gyn urology



## A3-6C

Applications: ob/gyn abdomen urology