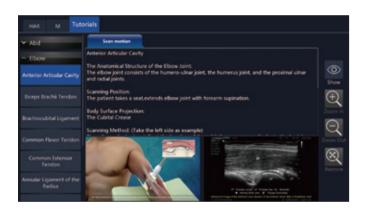

#### **Onboard Scan Coach**

Innovative scan plane reference tool that displays reference images,animations and schematics during live scanning