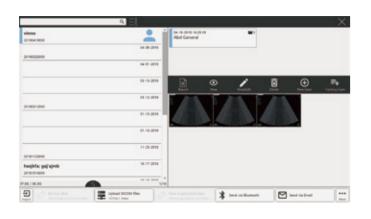

# **Share and Further Study**

Join in VINNO's Flyinsono group to share your insights or continue to study in doctor's community.