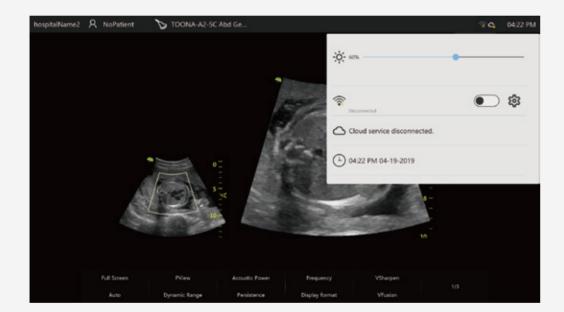

# » Fast Setting Area

click the right corner of the title bar, you can do normal setting immediately

## » Simple UI

go to the preset directly without reiterative page turning

# **High Efficient Connectivity**

WiFi

Bluetooth

Email etc