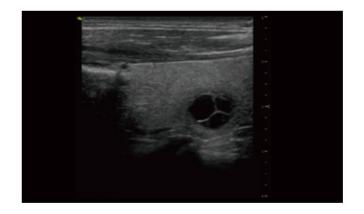

» Back ICON

just one click to get to the top of the page directly

# » Fast Setting Area

click the right corner of the title bar, you can do normal setting immediately

## » Simple UI

go to the preset directly without reiterative page turning

### » Magic Drag and Drop

you can adjust the sequence of the preset directly by Magic Drag and Drop operation according to your habit

# **Versatile Clinical Tools**



# **High Efficient Connectivity**

WiFi



Bluetooth



Email etc





#### **Onboard Scan Coach**

Innovative scan plane reference tool that displays reference images,animations and schematics during live scanning



# **Share and Further Study**

Join in VINNO's Flyinsono group to share your insights or continue to study in doctor's community.

# **High Image Quality**





















## **A2-5C**

Application: abdomen ob/gyn urology



#### A4-12L

Applications: vascular, small parts, msk, nerve



#### A1-4P

Application: cardiac abdomen



#### A4-9E

Applications: ob/gyn urology



## A3-6C

Applications: ob/gyn abdomen urology