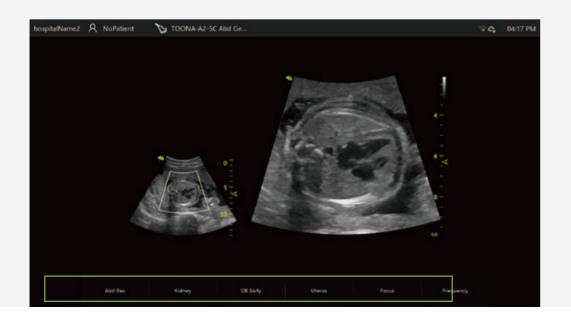

Fax: +86 512 62873801 Email: vinno@vinno.com Website: www.vinno.com

VINNO reserves the rights to revise the technical specifications if needed.













Enhance your care to your patient with VINNO A5. With its compact design, simplified work flow and high image quality, it can deal with any clinical challenge easily where you need it.



- » Height adjustable trolley to give comfortable experience in different situation
- » Noise free design ensures you to take more care of your patient



- Compact design and light weight to let you ready to go anywhere
- Fashionable and durable luggage relieve you from clutter environment





- Fast boot up to start scanning anytime
- » Built in battery with long lasting time deliver confidence at critical moment

# **Simplified Workflow**









## » Quick Navigation Bar

fast review long pages through moving the trackball after you click the interested area

#### » Back ICON

just one click to get to the top of the page directly

# » Fast Setting Area

click the right corner of the title bar, you can do normal setting immediately

## » Simple UI

go to the preset directly without reiterative page turning

### » Magic Drag and Drop

you can adjust the sequence of the preset directly by Magic Drag and Drop operation according to your habit

# **Versatile Clinical Tools**



# **High Efficient Connectivity**

WiFi



Bluetooth



Email etc





#### **Onboard Scan Coach**

Innovative scan plane reference tool that displays reference images,animations and schematics during live scanning



# **Share and Further Study**

Join in VIN