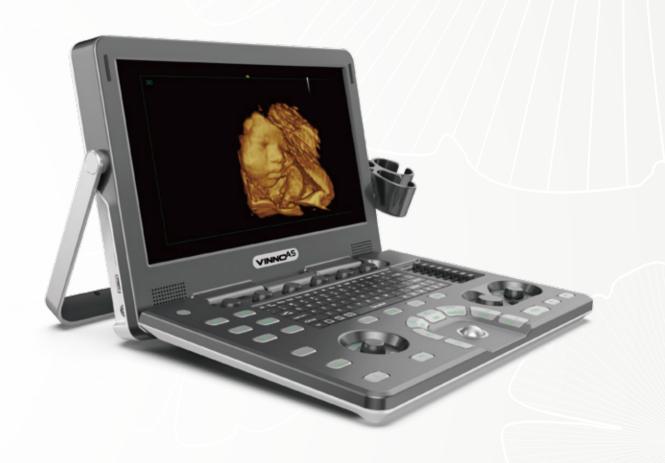

VINNO reserves the rights to revise the technical specifications if needed.

Enhance your care to your patient with VINNO A5. With its compact design, simplified work flow and high image quality, it can deal with any clinical challenge easily where you need it.