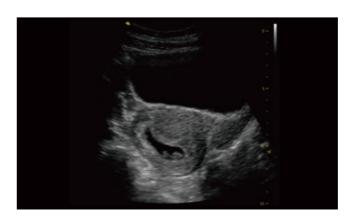

ck ICON

just one click to get to the top of the page directly

# » Fast Setting Area

click the right corner of the title bar, you can do normal setting immediately

## » Simple UI

go to the preset directly without reiterative page turning

### » Magic Drag and Drop

you can adjust the sequence of the preset directly by Magic Drag and Drop operation according to your habit

# **Versatile Clinical Tools**



# **High Efficient Connectivity**

WiFi



Bluetooth



Email etc





#### **Onboard Scan Coach**

Innovative scan plane reference tool that displays reference images,animations and schematics during live scanning



# **Share and Further Study**

Join in VINNO's Flyinsono group to share your insights or continue to study in doctor's community.

# **High Image Quality**





















## **A2-5C**

Application: abdomen ob/gyn urology



#### A4-12L

Applications: vascular, small parts, msk, nerve



#### A1-4P

Application: cardiac abdomen



#### A4-9E

Applications: ob/gyn urology



## A3-6C

Applications: ob/gyn abdomen urology