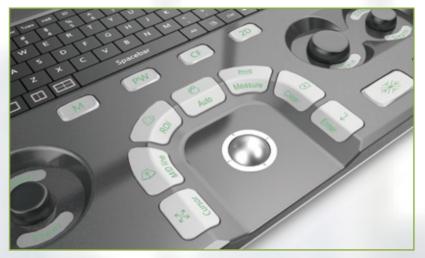

## » Quick Navigation Bar

fast review long pages through moving the trackball after you click the interested area

#### » Back ICON

just one click to get to the top of the page directly

# » Fast Setting Area

click the right corner of the title bar, you can do normal setting immediately

## » Simple UI

go to the preset directly without reiterative page turning

### » Magic Drag and Drop

you can adjust the sequence of the preset directly by Magic Drag and Drop operation according to your habit