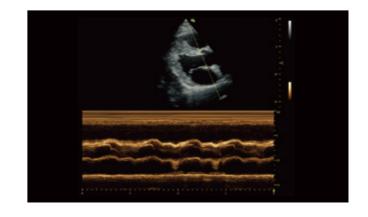

ICON

just one click to get to the top of the page directly

# » Fast Setting Area

click the right corner of the title bar, you can do normal setting immediately

## » Simple UI

go to the preset directly without reiterative page turning

### » Magic Drag and Drop

you can adjust the sequence of the preset directly by Magic Drag and Drop operation according to your habit

# **Versatile Clinical Tools**



# **High Efficient Connectivity**

WiFi



Bluetooth



Email etc





#### **Onboard Scan Coach**

Innovative scan plane reference tool that displays reference images,animations and schematics during live scanning



# **Share and Further Study**

Join in VINNO's Flyinsono group to share your insights or continue to study in doctor's community.

# **High Image Quality**





















## **A2-5C**

Application: abdomen ob/gyn urology



#### A4-12L

Applications: vascular, small parts, msk, nerve



#### A1-4P

Application: cardiac abdomen



#### A4-9E

Applications: ob/gyn urology



## A3-6C

Applications: ob/gyn abdomen urology