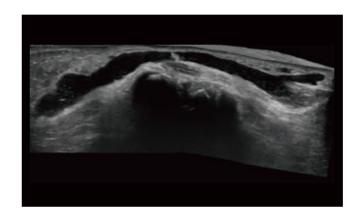

### » Back ICON

just one click to get to the top of the page directly

# » Fast Setting Area

click the right corner of the title bar, you can do normal setting immediately

## » Simple UI

go to the preset directly without reiterative page turning

### » Magic Drag and Drop

you can adjust the sequence of the preset directly by Magic Drag and Drop operation according to your habit

# **Versatile Clinical Tools**



# **High Efficient Connectivity**

WiFi



Bluetooth



Email etc





#### **Onboard Scan Coach**

Innovative scan plane reference tool that displays reference images,animations and schematics during live scanning



# **Share and Further Study**

Join in VINNO's Flyinsono group to share your insights or continue to study in doctor's community.

# **High Image Quality**





















## **A2-5C**

Application: abdomen ob/gyn urology



#### A4-12L

Applications: vascular, small parts, msk, nerve



#### A1-4P

Application: cardiac abdomen



#### A4-9E

Applications: ob/gyn urology



## A3-6C

Applications: ob/gyn abdomen urology