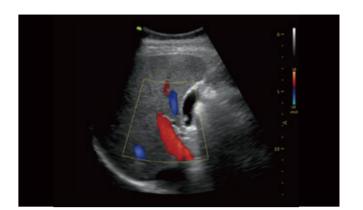

#### » Back ICON

just one click to get to the top of the page directly

# » Fast Setting Area

click the right corner of the title bar, you can do normal setting immediately

## » Simple UI

go to the preset directly without reiterative page turning

### » Magic Drag and Drop

you can adjust the sequence of the preset directly by Magic Drag and Drop operation according to your habit

# **Versatile Clinical Tools**



# **High Efficient Connectivity**

WiFi



Bluetooth



Email etc





#### **Onboard Scan Coach**

Innovative scan plane reference tool that displays reference images,animations and schematics during live scanning



# **Share and Further Study**

Join in VINNO's Flyinsono group to share your insights or continue to study in doctor's community.

# **High Image Quality**





















## **A2-5C**

Application: abdomen ob/gyn urology



#### A4-12L

Applications: vascular, small parts, msk, nerve



#### A1-4P

Application: cardiac abdomen



#### A4-9E

Applications: ob/gyn urology



## A3-6C

Applications: ob/gyn abdomen urology