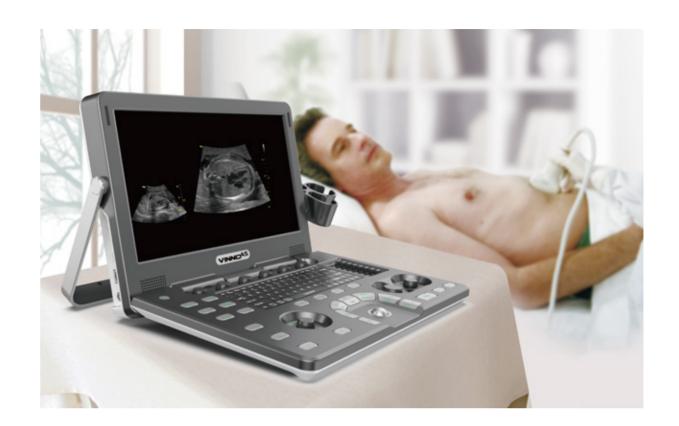

VINNO reserves the rights to revise the technical specifications if needed.

Enhance your care to your patient with VINNO A5. With its compact design, simplified work flow and high image quality, it can deal with any clinical challenge easily where you need it.