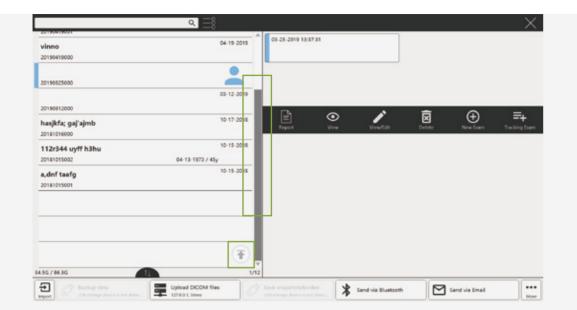

## » Quick Navigation Bar

fast review long pages through moving the trackball after you click the interested area

#### » Back ICON

just one click to get to the top of the page directly

### » Magic Drag and Drop

you can adjust the sequence of the preset directly by Magic Drag and Drop operation according to your habit