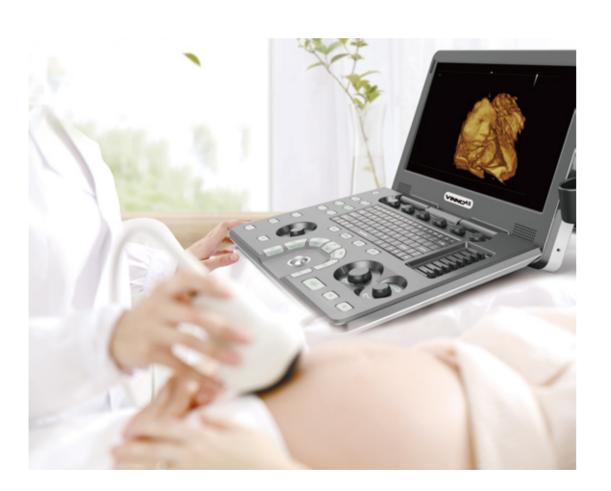

VINNO reserves the rights to revise the technical specifications if needed.

Enhance your care to your patient with VINNO A5. With its compact design, simplified work flow and high image quality, it can deal with any clinical challenge easily where you need it.