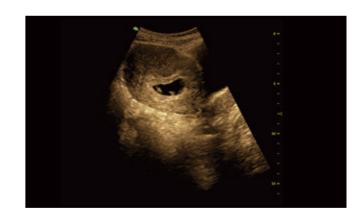

Back ICON

just one click to get to the top of the page directly

# » Fast Setting Area

click the right corner of the title bar, you can do normal setting immediately

## » Simple UI

go to the preset directly without reiterative page turning

### » Magic Drag and Drop

you can adjust the sequence of the preset directly by Magic Drag and Drop operation according to your habit

# **Versatile Clinical Tools**



# **High Efficient Connectivity**

WiFi



Bluetooth



Email etc





#### **Onboard Scan Coach**

Innovative scan plane reference tool that displays reference images,animations and schematics during live scanning



# **Share and Further Study**

Join in VINNO's Flyinsono group to share your insights or continue to study in doctor's community.

# **High Image Quality**





















## **A2-5C**

Application: abdomen ob/gyn urology



#### A4-12L

Applications: vascular, small parts, msk, nerve



#### A1-4P

Application: cardiac abdomen



#### A4-9E

Applications: ob/gyn urology



## A3-6C

Applications: ob/gyn abdomen urology