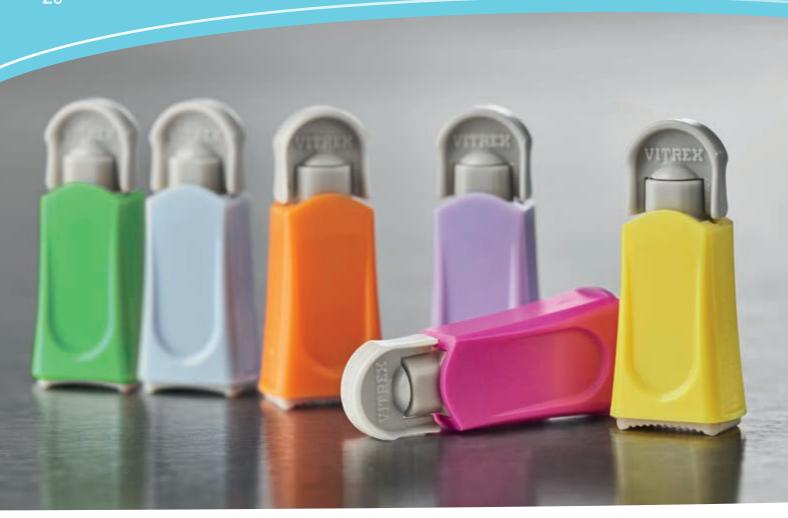

## **Technical Specifications**

| Colour Code |  | Specification | Penetration Depth | Article No. | Indicative use                                                                                                |
|-------------|--|---------------|-------------------|-------------|---------------------------------------------------------------------------------------------------------------|
| Green       |  | 17G blade     | 2.0 mm            | 393413      | Special baby care and maternity units for heel puncture                                                       |
| Blue        |  | 21G needle    | 1.8 mm            | 397413      | As the Yellow lancet, but for increased blood flow                                                            |
| Orange      |  | 21G needle    | 2.2 mm            | 395413      | Haemoglobin (blood banks), cholesterol,<br>blood typing, coagulation,<br>blood gas and other diagnostic tests |
| Pink        |  | 21G needle    | 2.8 mm            | 396413      | As the Orange lancet, but for thicker adult skin                                                              |
| Yellow      |  | 26G needle    | 1.8 mm            | 394413      | Diabetes clinics/hospital wards for blood glucose monitoring                                                  |
| Purple      |  | 28G needle    | 1.8 mm            | 398413      | Low blood flow, less pain                                                                                     |