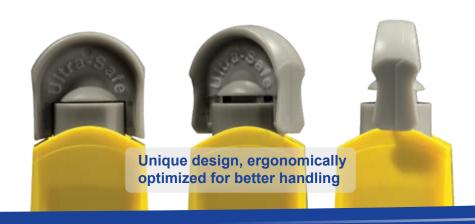

## PRESSURE ACTIVATED

UNIQUE DESIGN: Ergonomically optimized for better handling

HIGH QUALITY SILICONE COATED NEEDLE: Less pain and smooth penetration

**EASY TARGETING OF PUNCTURE SITE** 