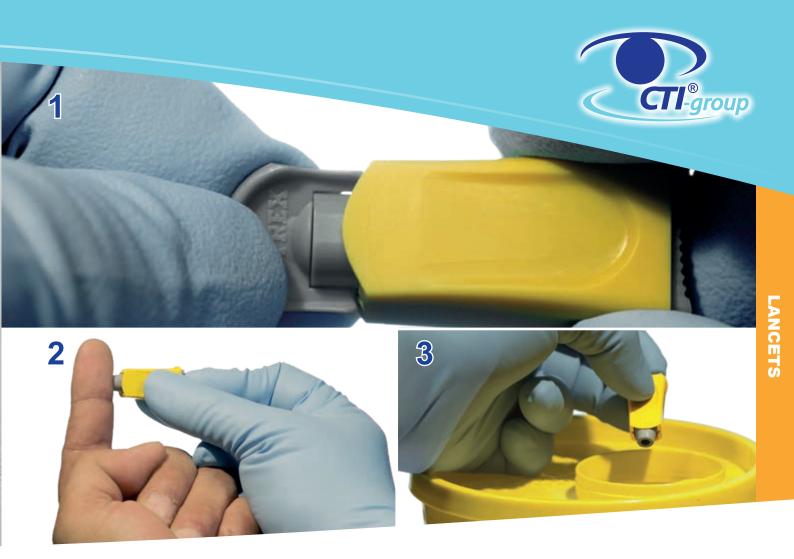

## Recommended use

- **1.** Carefully twist off the protective cap.
- 2. Select puncture site and press the device firmly against the site to release the lancet.
- **3.** Dispose the safety lancet in a suitable safety container.
- **4.** Collect the blood sample with a capillary tube.